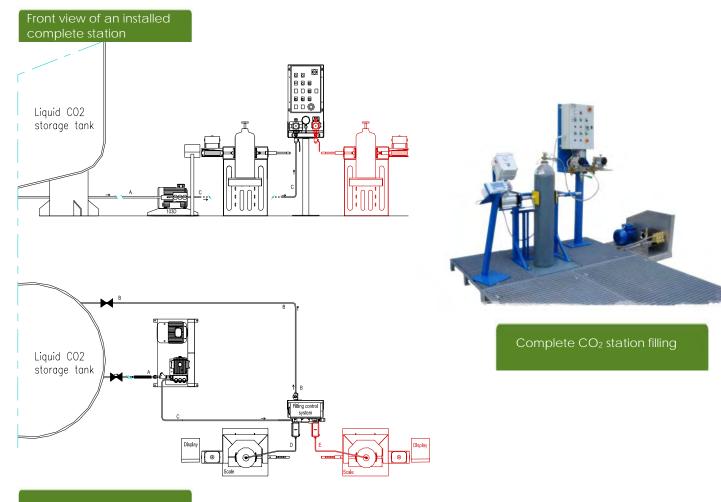

# CO<sub>2</sub> cylinders filling station

Complete lay-out

#### Description

The stations FCD series allow to fill cylinders and extinguishers with liquid CO<sub>2</sub> pumped from a cryogenic tank.

The filling process can be carried out under manual or automatic control, according to the FCD manifold, selected.

A wide range of possible configurations optimize the filling operations and adapt the filling station to customer productivity, from small to large requirements.

The FCD series allows a single operator to fill the cylinders on one or two scales, also while filling bundles on a dedicate scale at the same time. When using FCD model with automatic control, by setting the quantity of product to be filled, operations will automatically stop once the selected net weight has been achieved.