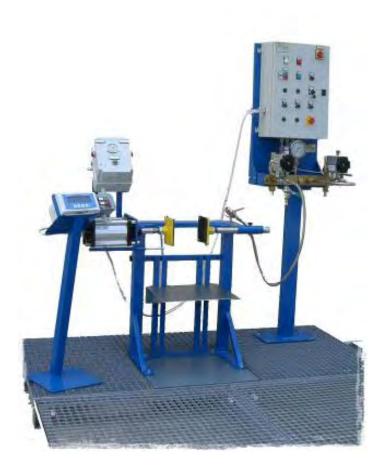

## Components and devices

- 1. Piston pump, 103 or HPH series
- 2. Filling unit, model FCD22 (manual control) or model FCD222 (automatic control)
- 3. Electric control panel, QE series for pump and filling station control
- 4. Filling control scales, BE series with digital display
- 5. Pneumatic locking vices, AIR4/BIL series, specifically designed to be installed on the scale to hold the cylinder during filling operations
- 6. Installation footboard, SSWS series, to avoid civil works for the weighing scales installation

#### **Recommended configuration**

- > Pump model 103DT: two flow rates to adapt flow rate to the cylinder or extinguisher capacity
- > Automatic FCD222 unit: to perform the filling operation on two scales with automatic stop once the right weight has been reached
- > n.2 scales BE150/50 FP600 model
- > n.2 pneumatic vices AIR4/BIL to be installed on BE150 scales
- > n.2 walkable galvanised grid footboard