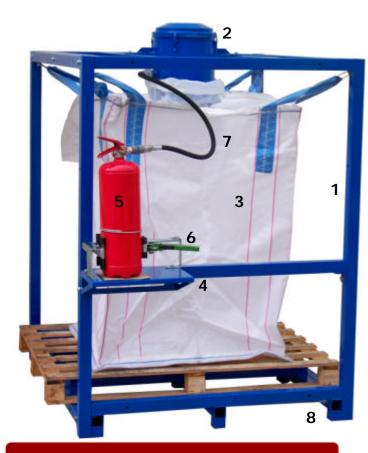

### **COMPONENTS**

- 1. Support frame
- 2. Charge separator
- 3. Big-Bag for powder recovery
- > 4. Extinguisher support rest surface
- 5. Extinguisher under powder recovery
- 6. Vice type VIF (optional)
- 7. Recovery flexible hose
- > 8. Base with double lifting side