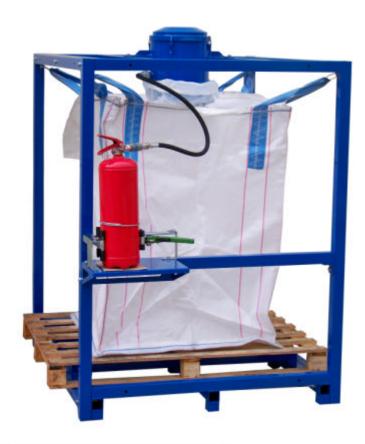

### **Applications**

Totem-Bag-Cargo allows to recover the dry powder from fire extinguishers, both portable or wheeled, storing it directly into a Big-Bag container.

Its dimensions allow installation in fixed or mobile workshop.

### Description

The station allows to rationally run the periodical recovery of extinguishing powder according to what is required for fire extinguishers overhaul.

The recovery is made directly by pressurized extinguishers without using any driving force if not the same pressure of the extinguisher.

Powder is conveyed from extinguisher to the charge separator by the flexible hose and is directly discharged into the Big-Bag container.

The recovery flexible hose is equipped by fast coupling allowing a fast connection of the extinguisher.

Charge separator is fitted with a microporous "Long-Life" and high efficiency filter.

Support frame, of reduced dimensions, allows to install the equipment in a mobile workshop than that in a standard fixed workshop.

The base of the support frame, with double lifting side, allows to move the "Totem-Bag-Cargo" with transpallet or forklift.

It is even possible to install the equipment in a workshop without the use of the frame base, in order to support the wooden-pallet on ground and then handle it (filled Big-Bag removal) only by a manual transpallet.